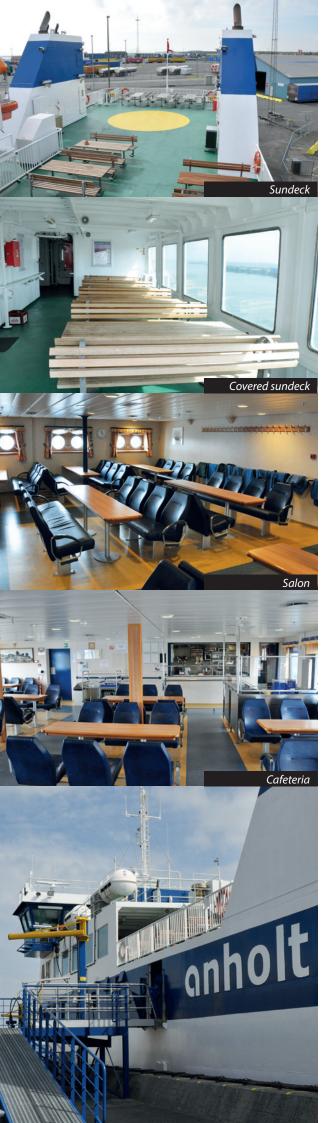

### Facilities

You can find seatplaces indoor and outdoor Cafeteria 66 seats, 63 at tables Salon 76 seats, 62 at tables Sundeck 108 seats, of which 60 are covered

There is a portable sound system on board. The system has built-in speakers and just needs to be connected to a power source as well as a PC, MP-3 player, etc. A microphone is included with the system.